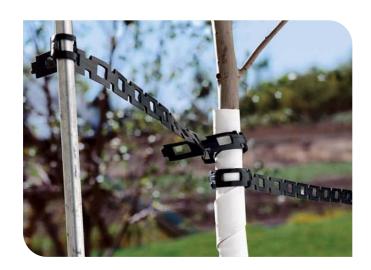

## Tree / Landscaping Use:

- · Secures trees and vines to stakes and trellises
- Will not cut into tender new bark or vines
- Hang drip irrigation lines

## Tree Maintenance Warning:

This product does not expand with tree growth. It is the responsibility of the installer to determine the necessity for continued application each season.