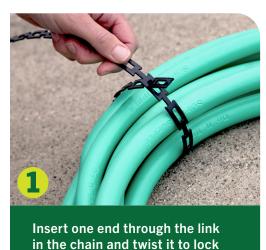

**INSTALL GUIDE** 

Always wear safety glasses when cutting and installing Chainlock.

Using a pair of scissors, carefully cut off any excess chain.

Enjoy the versatility of Chainlock Reusable Locking Tie!