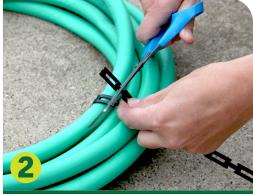

**INSTALL GUIDE** 

Always wear safety glasses when cutting and installing Chainlock.

Using a pair of scissors, carefully cut off any excess chain.

Enjoy the versatility of Chainlock Reusable Locking Tie!