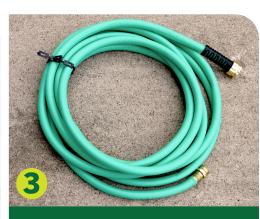

## **HELPFUL TIPS**

securely.

Chainlock is great for storage! Round up cords and bundle them with Chainlock.