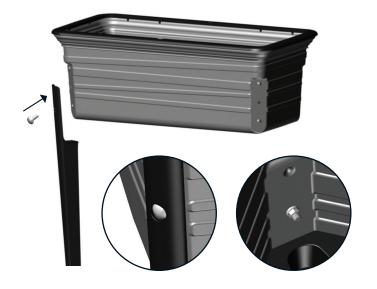

## Attach Legs

Secure with included nuts and bolts using 1/2" wrench. Repeat 4x.

Connect Base Shelf

Insert legs in base shelf. Secure by snapping in all 4 leg bottoms. Castors may be used instead (not included).