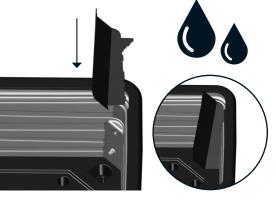

Add Self Watering Divider Add in corner marked with Water Drop symbols.

Squeeze top to insert.

Insert Middle Support Bar Place each end in center notches.

**OPTIONAL:** Connect multiple gardens with included connectors. Insert one end of connector in the bottom tray of each garden to connect.