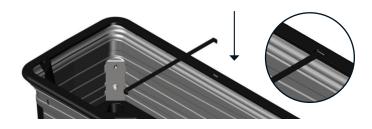

Add Self Watering Divider Add in corner marked with Water Drop symbols.

Squeeze top to insert.

Insert Middle Support Bar Place each end in center notches.

**OPTIONAL:** Connect multiple gardens with included connectors. Insert one end of connector in the bottom tray of each garden to connect.