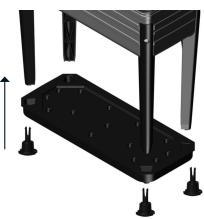

## Attach Legs

Secure with included nuts and bolts using 1/2" wrench. Repeat 4x.

Connect Base Shelf

Insert legs in base shelf. Secure by snapping in all 4 leg bottoms. Castors may be used instead (not included).