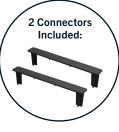

Add Self Watering Divider Add in corner marked with Water Drop symbols.

Squeeze top to insert.

Insert Middle Support Bar Place each end in center notches.

**OPTIONAL:** Connect multiple gardens with included connectors. Insert one end of connector in the bottom tray of each garden to connect.