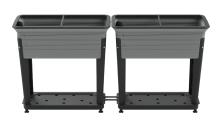

Add Self Watering Divider Add in corner marked with Water Drop symbols.

Squeeze top to insert.

Insert Middle Support Bar Place each end in center notches.

**OPTIONAL:** Connect multiple gardens with included connectors. Insert one end of connector in the bottom tray of each garden to connect.

EACH OASIS<sup>™</sup> URBAN GARDEN SOLD SEPARATELY.

MasterMark.com